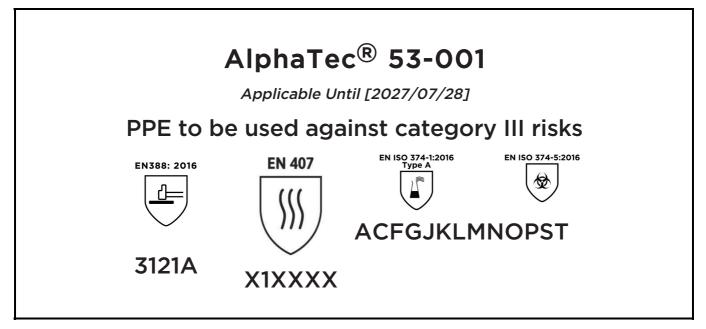

is in conformity with the provisions of Regulation 2016/425 on personal protective equipment, as amended to apply in GB, and with the standards EN 388:2016 +A1:2018, EN407:2020, EN ISO 21420:2020, EN ISO 374-1:2016, EN ISO 374-5:2016 and is identical to the PPE which is subject to the UK Type-examination (Module B, Annex V of the Regulation), under certificate number AB0321/22020-01/E00-00, issued by the Approved Body: