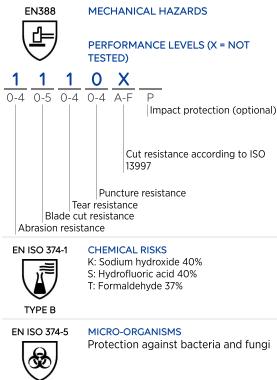

#### Edit 31/01/2024

EN388

1110X

MAPA SAS capital de 35.000.010 € 420, rue d'Estienne d'Orves 92705 Colombes Cedex France RCS Nanterre 314 307 720

# LEGISLATION

- This product is not classified hazardous according to the regulation (EC)  $n^{0}1272/2008$  of the European Parliament and of the Council.
- This product does not contain more than 0.1 % of substance of very high concern (SVHC) or any substance included in the annex XVII of the regulation n° 1907/2006 of the European Parliament and of the Council (REACH).
- UE type certificate or CE type examination certificate: 0075/014/162/09/18/1938 Ext 01/09/18
- Issued by the notified body nr: 0075 CTC 4, rue Hermann Frenkel 69367 Lyon Cedex 07- FRANCE
- Quality assurance certificat: 0334 Asqual 14 rue des Reculettes -75013 Paris -France